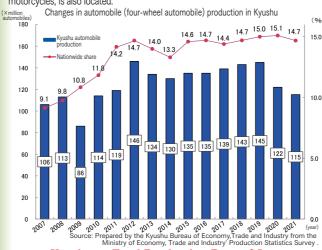

# Kyushu's major industries

### Kyushu is one of Japan's leading automobile production bases

Toyota Motor Kyushu Co., Ltd., Nissan Motor Kyushu Co., Ltd., Nissan Shatai Kyushu Co., Ltd., and Daihatsu Kyushu Co., Ltd. operate in Kyushu. The automobile production capacity exceeds 1.5 million units, and the national share of the production volume is approximately 15%.
Furthermore, Honda Motor Co., Ltd.'s Kumamoto Factory, which produces

motorcycles, is also located.