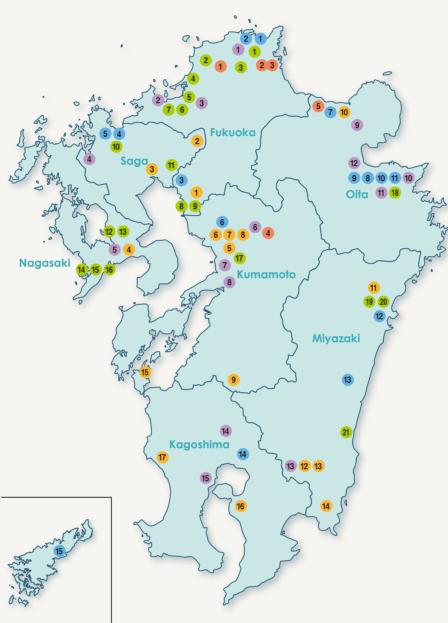

# MAP of Companies in KYUSHU

Listed here are Kyushu-based companies representing the fields of Environment/ Energy, Medical/ Health Care/Cosmetics, and Agriculture, Forestry & Fishery/ Foods under "Strategy for Growth: Kyushu-Okinawa~Kyushu-Okinawa Earth Strategy~" as well as Kyushu-based major industrial fields such as Automobile-related Industry/Semiconductors/Electronics/Information Communication. Also companies with high interest in overseas dealings are listed. Listed are just some of the companies recommended by each prefectural government in Kyushu, Kyushu-based organizations and administrative authorities responsible for each industrial field. Not all the companies in Kyushu are listed.