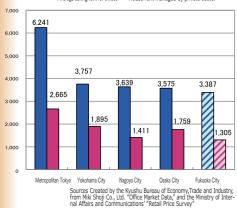

### Advantage of Kyushu's infrastructure

The regional difference index of consumer prices in Fukuoka City is the lowest among major cities. Regional differences of consumer price index in major cities (2021