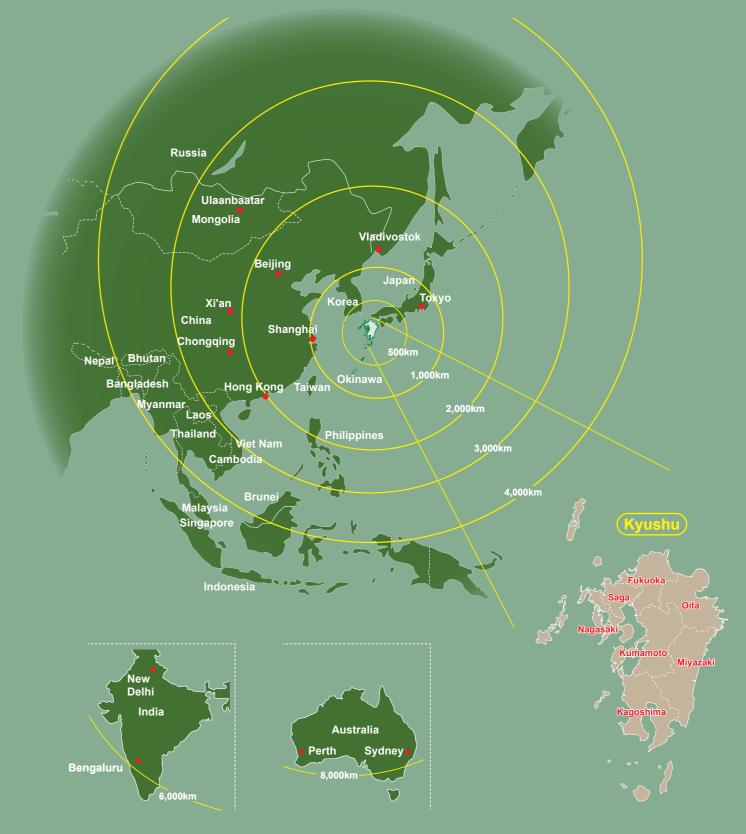

#### Convenience of Access to Asian Countries

The network to Asia is also substantial.

The flight time is more than an hour shorter than that from Tokyo.

|                        | Fukuoka            | Tokyo (Narita)     |
|------------------------|--------------------|--------------------|
| Airport to city center | 10 minutes         | 50 minutes         |
| Busan (Korea)          | 50 minutes         | 1 hour 50 minutes  |
| Seoul (Korea)          | 1 hour 20 minutes  | 2 hours 35 minutes |
| Shanghai (China)       | *1 hour 45 minutes | 3 hours 10 minutes |
| Taipei (Taiwan)        | 2 hours 35 minutes | 3 hours 55 minutes |
| Hong Kong              | 3 hours 55 minutes | 4 hours 45 minutes |
| Ho Chi Minh (Vietnam)  | 5 hours 35 minutes | 6 hours 20 minutes |
| Bangkok (Thailand)     | 6 hours            | 6 hours 55 minutes |
| Singapore              | 6 hours 35 minutes | 7 hours 10 minutes |

Source of flight time: JTB Publishing's JTB Timetable (November 2022), The asterisked time is reference data for December 2020, because the service is currently suspended.