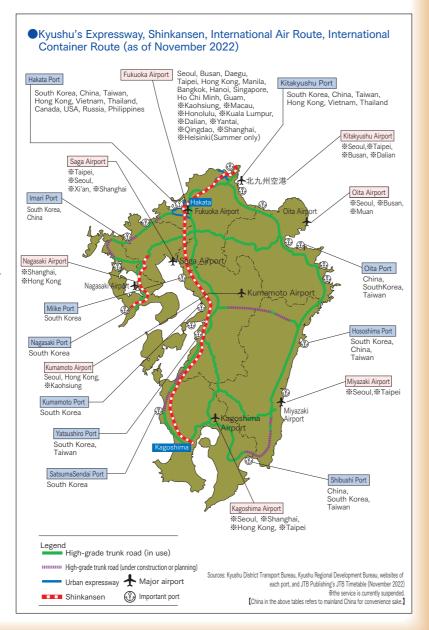

#### Convenience of Access to Asian Countries

The network to Asia is also substantial.

The flight time is more than an hour shorter than that from Tokyo.

|                        | Fukuoka            | Tokyo (Narita)     |
|------------------------|--------------------|--------------------|
| Airport to city center | 10 minutes         | 50 minutes         |
| Busan (Korea)          | 50 minutes         | 1 hour 50 minutes  |
| Seoul (Korea)          | 1 hour 20 minutes  | 2 hours 35 minutes |
| Shanghai (China)       | *1 hour 45 minutes | 3 hours 10 minutes |
| Taipei (Taiwan)        | 2 hours 35 minutes | 3 hours 55 minutes |
| Hong Kong              | 3 hours 55 minutes | 4 hours 45 minutes |
| Ho Chi Minh (Vietnam)  | 5 hours 35 minutes | 6 hours 20 minutes |
| Bangkok (Thailand)     | 6 hours            | 6 hours 55 minutes |
| Singapore              | 6 hours 35 minutes | 7 hours 10 minutes |

Source of flight time: JTB Publishing's JTB Timetable (November 2022), The asterisked time is reference data for December 2020, because the service is currently suspended.