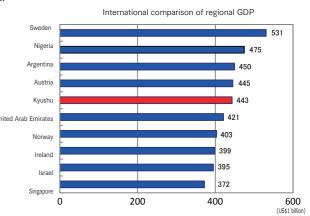

# Kyushu's Economic Scale

### Kyushu is about the same in economic scale as Austria and United Arab Emirates.

- · Kyushu is located in the southwestern part of the Japanese archipelago and consists of seven prefectures: Fukuoka, Saga, Nagasaki, Kumamoto, Oita, Miyazaki, and Kagoshima.
- The population of Kyushu is about 12.80 million, 10.2% of the national population. The area and GDP are about 10% of the whole country, and Kyushu's economic scale is called a "10% economy.
- Kyushu is about the same in GDP as Austria and United Arab Emirates.

Source: Compiled by the Kyushu Bureau of Economy, Trade and Industry from the Cabinet Office s FY2019 Prefectural Accounts