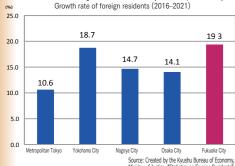

The rate of increase of foreign residents in Fukuoka city is at the top level for major cities.