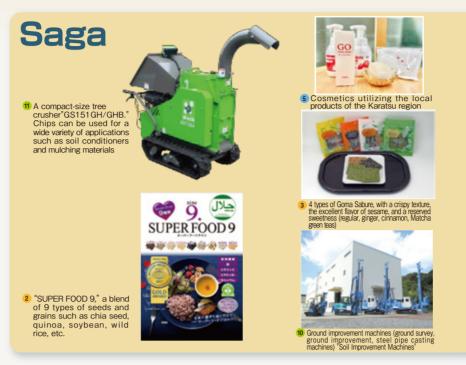

### **Environment/Energy**

| Company Name                                       | Location                                                       | Main Product/Service                                                                                                                                                                                |
|----------------------------------------------------|----------------------------------------------------------------|-----------------------------------------------------------------------------------------------------------------------------------------------------------------------------------------------------|
| 1 ENVIRONMENTAL<br>TECHNOLOGY SERVICE CO., LTD.    | Fukuoka Prefecture<br>Kitakyushu City                          | General Consulting on Environmental Technology (Environmental Survey/Analysis, Environmental Consulting/Engineering.)                                                                               |
| 2 KURINKA Co., Ltd.                                | Fukuoka Prefecture<br>Munakata City                            | Water Retentive Pavement Development Project Using Recycled Was<br>Kurinka Road (Made of Recycled Clinker Ash), Reversi<br>Road (Made of Recycled Melted Slag)                                      |
| 3 ISHIBASHI Manufacturing Co., Ltd.                | Fukuoka Prefecture<br>Nogata City                              | Developing, Manufacturing, Overhauling, and Field<br>Servicing of Gearboxes for Wind Turbine Intensifiers<br>and Various Industrial Machinery                                                       |
| SEIBU GIKEN CO., LTD.                              | Fukuoka Prefecture<br>Koga City                                | Desiccant Dehumidifier, VOC Concentrator,<br>Total Heat Exchanger, Other Specific Air-<br>Conditioners for Industrial Use                                                                           |
| Otani Chemical Industries Co., Ltd.                | Fukuoka Prefecture<br>Kasuya Town                              | Recycling businesses of precious metals remaining plating waste water                                                                                                                               |
| 6 1st Solution Corporation                         | Fukuoka Prefecture<br>Fukuoka City                             | Sludge-Dehydrating & Processing Technology: "SR Series "Floc-Man", "Eco-Pouch", "MC (mesh cut) Method".                                                                                             |
| 7 System JD Co., Ltd.                              | Fukuoka Prefecture<br>Fukuoka City                             | Photovoltatic Array Tester "SOKODES GF", Inspection & Maintenance Service for Solar Power Generation System                                                                                         |
| NAKASHIMA BUSSAN<br>Co., Ltd.                      | Fukuoka Prefecture<br>Omuta City                               | Fine Bubble Generators, Water Treatment Agents for Aquaculture & Agriculture, Fertilizer, Industrial Materials & Products, Air Conditioners.                                                        |
| 9 MUROMACHI CHEMICALS INC.                         | Fukuoka Prefecture<br>Omuta City                               | Pharmaceutical Ingredients, Health Foods, Ion-<br>Exchange Resin/Separation Membranes, Water-<br>Processing Technology, Biodiesel Fuel Refining Equipme                                             |
| 10 YBM Co., Ltd.                                   | Saga Prefecture<br>Karatsu City                                | Soil-Improving Systems, Pumps, Boring Machines, Various Tools.                                                                                                                                      |
| Ohashi Inc.                                        | Saga Prefecture<br>Kanzaki City                                | Crushers, Wood Chip Shredders.                                                                                                                                                                      |
| 2 OMURA CERATEC, Inc.                              | Nagasaki Prefecture<br>Omura City                              | Refractory Material: Sintered alumina, synthetic spinel, cristobalite, C-P chamotte(Cambodia Subsidiary: Wet concrete, secondary concrete product)                                                  |
| Nakamura Shobokagaku<br>Co., Ltd.                  | Nagasaki Prefecture<br>Omura City                              | Fire-Fighting Pump Engines, Fire-Fighting Products.                                                                                                                                                 |
| KYOWAKIDEN INDUSTRY CO., LTD.                      | Nagasaki Prefecture<br>Nagasaki City                           | Water Treatment System Engineering (Seawater Desalination, Waste Water Treatment, Water Purification, Waste Water Recycling.)                                                                       |
| MITSUBISHI NAGASAKI<br>MACHINERY MFG.CO., LTD.     | Nagasaki Prefecture<br>Nagasaki City                           | Offshore Wind Power-Related Equipment, Magnetic<br>Sorting Equipment, Vibration Isolators, Forging<br>Machines, Steel Structures, Industrial Equipment                                              |
| 6 Ebismarine Co., Ltd.                             | Nagasaki Prefecture<br>Nagasaki City                           | Water-Quality Improving Systems(Jet Streamer,<br>Waterbloom Killer, Algae Hunter, Multistreamer).<br>Sludge Stirrer(Sludge Streamer)                                                                |
| ECOFACTORY CO., LTD.                               | Kumamoto Prefecture<br>Kumamoto City                           | Radiant Air-Heating & Cooling System(ecowin), (ecowin HYBRID)                                                                                                                                       |
| TAKAFUJI Co., Ltd.                                 | Oita Prefecture<br>Oita City                                   | Plant Engineering, Biomass Resource, Geothermal<br>Heat Exchangers for Agriculture and Horticulture.                                                                                                |
| 9 Kiyomoto Co., Ltd.                               | Miyazaki Prefecture<br>Nobeoka City                            | Wastewater Treatment System KJF-Type, KJR-Type, Rendering Plant, Wood Pellet Plant.                                                                                                                 |
| SYUDENSYA Co., Ltd.                                | Miyazaki Prefecture<br>Nobeoka City                            | Designing/Installing Switch Boards, Electric Instrumentation, Precision-Sheet Metal Processing/Painting, Maintenance of Motors/Elevators, Manufactu & Sales of Environmental Systems "BUIK SYSTEM". |
| MIYABO Co., Ltd.                                   | Miyazaki Prefecture<br>Miyazaki City                           | Farm Barrier (Energy-Saving Heat Insulation Paint), Water<br>Proofing Work, Consulting on Agriculture & Stockbreeding                                                                               |
| Related Industry Promotion<br>Network Organization | Kyushu Renewable<br>Promotion associal<br>HP https://k-rip.gr. |                                                                                                                                                                                                     |

# Agriculture, Forestry & Fisheries / Foods

|    | Company Name                          | Location                                     | Main Product/Service                                                                                           |
|----|---------------------------------------|----------------------------------------------|----------------------------------------------------------------------------------------------------------------|
| 1  | ISHIBASHIYA Co., Ltd.                 | Fukuoka Prefecture<br>Omuta City             | Healthy Konjac (Noodles/jelly-like) Foods.                                                                     |
| 2  | TANESHO Co., Ltd.                     | Saga Prefecture<br>Tosu City                 | Mixed Grain Products:<br>(21 MULTI GRAINS) , (SUPER FOOD 9 )<br>Frozen Cooked Rice:<br>(Mixed Grain Rice Ball) |
| 3  | Manten Co., Ltd.                      | Saga Prefecture<br>Saga City                 | Sesame, sesame paste, Goma Sabure, sesame dressing                                                             |
| 4  | Kashuen-moricho Inc.                  | Nagasaki Prefecture<br>Isahaya City          | "Castella" (sponge cake), "Rare Castella" , "Okoshi" (Sweet Rice Cracker)                                      |
| 5  | Kumamoto Flour Milling<br>Co., Ltd.   | Kumamoto Prefecture<br>Kumamoto City         | Wheat Flour, Rice Flour, Buckwheat Flour, PreMixed Flour, Gluten-Free Ingredients.                             |
| 6  | Aoshiso Farm Inc.                     | Kumamoto Prefecture<br>Koshi City            | Perilla, shiso drink, shiso tea, shiso somen, processed materials (extract, powder)                            |
| 7  | OYABU DAIRY FARMS                     | Kumamoto Prefecture<br>Koshi City            | Yogurt / Soft Ice Cream / Gelate                                                                               |
| 8  | Ogata Egg Farm Co., Ltd.              | Kumamoto Prefecture<br>Koshi City            | Egg 〈Bamboo Forest Kaguya Hime Egg · OMEGA3<br>Naturels Egg〉 · Castella · Pudding                              |
| 9  | Sengetsu Shuzo Co., Ltd.              | Kumamoto Prefecture<br>Hitoyoshi City        | Kuma shochu, rice shochu (Sengetsu), and red shiso liqueur (Koishisou)                                         |
| 10 | SANWA SHURUI Co., Ltd.                | Oita Prefecture<br>Usa City                  | Barley Shochu, Sake, Wine, Liqueur, Spirits, Brandy, Food Ingredients "GABA"                                   |
| 11 | Miyazaki Hideji Beer Co., Ltd.        | Miyazaki Prefecture<br>Nobeoka City          | Beer (Kyushu Craft)                                                                                            |
| 12 | Shinpukuseika Greenery Inc.           | Miyazaki Prefecture<br>Miyakonojo City       | Taros, Sweet Potatos, Burdocks, Carrots                                                                        |
| 13 | KIRISHIMA SHUZO CO., LTD.             | Miyazaki Prefecture<br>Miyakonojo City       | Honkaku Shochu: "Shiro (White) Kirishima"<br>"Kuro (Black) Kirishima" and "Aka (Red) Kirishima"                |
| 14 | Kushima AoiFarm Co.                   | Miyazaki Prefecture<br>Kushima City          | Sweet Potatos                                                                                                  |
| 15 | Azuma-Cho Fishery<br>Cooperative      | Kagoshima Prefecture<br>Nagashima Town       | "BURI-OH" (Hamachi/ yellow-tail fish) "TAI-OH" (Madai/ red sea bream)                                          |
| 16 | Tarumizu City Fishermen's Cooperative | Kagoshima Prefecture<br>Tarumizu City        | Greater Amberjack Filet - Loin                                                                                 |
| 17 | Hamada Shuzo Co., Ltd.                | Kagoshima Prefecture<br>Ichikikushikino City | Authentic sweet potato shochu (DAIYAME and<br>Kaido Iwai no Aka) and authentic barley shochu<br>(Kakushigura)  |
| Re | lated Industry Promotion              | Kyushu Bio Cluster                           | Conferenc (KBCC)                                                                                               |