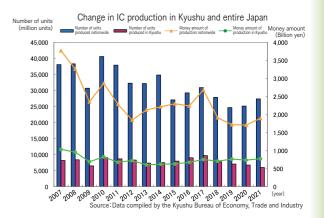

### **High-value-added semiconductors**

Sony Semiconductor Manufacturing Corporation, known for its CMOS image sensors used in Cameras for Smartphones, the Renesas Group, known for its motor vehicle integrated circuits (microcomputers), and Mitsubishi Electric Power Device Factory, known for its power semiconductors used in household appliances and automobiles, also own factories located in Kvushu.