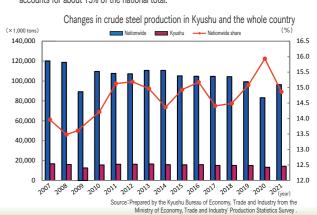

# Concentration of steel and steel industries that contributed

to the modernization of Japanese industry

Kyushu has Nippon Steel Corporation's Kyushu Works, and Kyushu's crude steel production accounts for about 15% of the national total