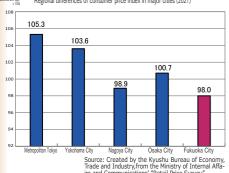

### Advantage of Kyushu's infrastructure

The regional difference index of consumer prices in Fukuoka City is the lowest among major cities. Regional differences of consumer price index in major cities (2021