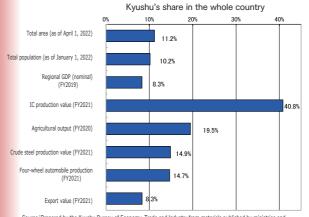

### Kyushu is about the same in economic scale as Austria and United Arab Emirates.

- · Kyushu is located in the southwestern part of the Japanese archipelago and consists of seven prefectures: Fukuoka, Saga, Nagasaki, Kumamoto, Oita, Miyazaki, and Kagoshima.
- The population of Kyushu is about 12.80 million, 10.2% of the national population. The area and GDP are about 10% of the whole country, and Kyushu's economic scale is called a "10% economy.
- Kyushu is about the same in GDP as Austria and United Arab Emirates.

### Kyushu is one of Japan's leading automobile production bases

Toyota Motor Kyushu Co., Ltd., Nissan Motor Kyushu Co., Ltd., Nissan Shatai Kyushu Co., Ltd., and Daihatsu Kyushu Co., Ltd. operate in Kyushu. The automobile production capacity exceeds 1.5 million units, and the national share of the production volume is approximately 15%.
Furthermore, Honda Motor Co., Ltd.'s Kumamoto Factory, which produces

### Kyushu as Food Production Base of Japan

Kvushu's agricultural output accounts for about 20% of the national total. Major agricultural output (in descending order of production) 2020 (Unit : 100 million yen)

# Concentration of steel and steel industries that contributed

to the modernization of Japanese industry

Kyushu has Nippon Steel Corporation's Kyushu Works, and Kyushu's crude steel production accounts for about 15% of the national total