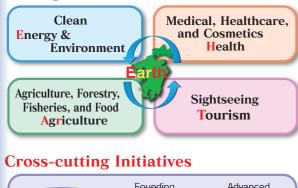

### Industrial Strategy for Kyushu-Okinawa Regional Growth—Kyushu-Okinawa Earth Strategy II

The Kyushu-Okinawa Regional Counc I for Industrial Competitiveness promotes initiatives in four strategic areas that leverage Kyushu and Okinawa's strengths to achieve the sustainable development of Kyushu, a gateway to Asia trying its best to work on solving new issues. The Council developed this strategy in 2014 under a public-private partnership. As of 2021, 21 projects are underway on Stage 2, incorporating

### **Strategic Areas**

### **Four Common Perspectives**

After Corona