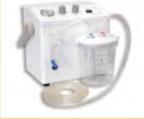

Phlegm suction "AMOR SU1," which gently and quietly can perform suction action for phlegm in the trachea continuously for 24 hours

6 Household adhesive

Semi-permanent flower arrangement sealed in glass "Glass Bouquet of the Forest," with special dry processing for each flower of an orchid