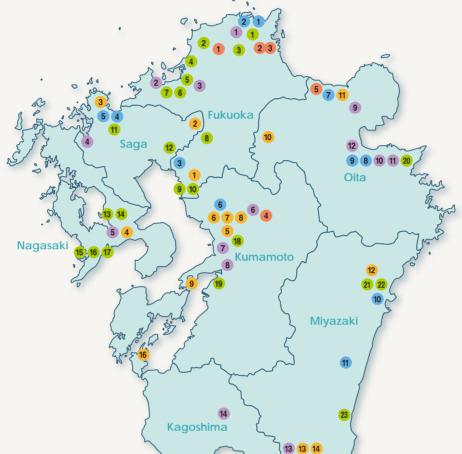

#### MAP of Companies in KYUSHU

Listed here are Kyushu-based companies representing the fields of Environment/ Energy, Medical/ Health Care/Cosmetics, and Agriculture,Forestry & Fishery/ Foods under "Strategy for Growth: Kyushu-Okinawa~Kyushu-Okinawa Earth Strategy~" as well as Kyushu-based major industrial fields such as Automobile-related Industry/Semiconductors/Electronics/Information Communication. Also companies with high interest in overseas dealings are listed.

Listed are just some of the companies recommended by each prefectural government in Kyushu, Kyushu-based organizations and administrative authorities responsible for each industrial field. Not all the companies in Kyushu are listed.