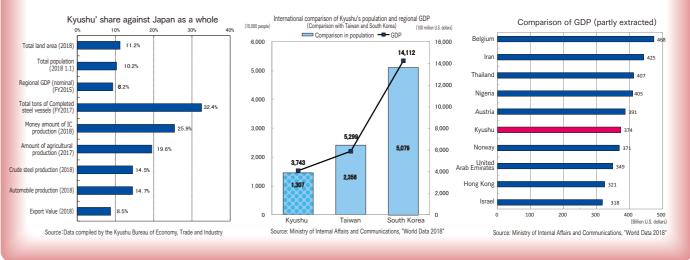

#### Kyushu has a scale of economy equivalent to that of Norway.

•Kyushu, located in the southwestern part of the Japanese archipelago, comprises seven prefectures: Fukuoka, Saga, Nagasaki, Kumamoto, Oita, Miyazaki, and Kagoshima.
 •Kyushu has a population of 13 million (10.2% of Japan's population), and accounts for about 10% of Japan as a whole in area and economic indicators, including GDP, consequently being called a "10% economy."
 •The gross regional Domestic product of Kyushu shows a scale of economy equivalent to that of Norway (ranked 30st in the world).