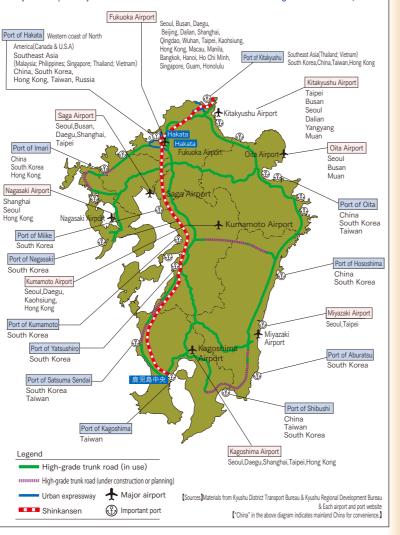

#### Convenience in access to Asian countries

Kyushu has efficient connections to Asia. Flight time is shorter than that to/from Tokyo by approximately one bour or more

|                              | Fukuoka      | Tokyo<br>(Narita) |
|------------------------------|--------------|-------------------|
| Airport to the downtown area | 10 min.      | 50 min.           |
| Busan (South Korea)          | 55 min.      | 2 h. 30 min.      |
| Seoul (South Korea)          | 1 h. 30 min. | 2 h. 45 min.      |
| Shanghai (China)             | 1 h. 50 min. | 3 h. 40 min.      |
| Taipei (Taiwan)              | 2 h. 40 min. | 4 h. 15 min.      |
| Hong Kong                    | 4 h.         | 5 h. 30 min.      |
| Ho Chi Minh<br>(Vietnam)     | 5 h. 30 min. | 6 h. 55 min.      |
| Bangkok (Thailand)           | 6 h.         | 7 h. 15 min.      |
| Singapore                    | 6 h. 45 min. | 7 h. 45 min.      |

Each airport website

| (yushu is as near to major cities in the res | st of Asia as to those in Japan. |
|----------------------------------------------|----------------------------------|
|----------------------------------------------|----------------------------------|

| Major cities in Japan<br>Hiroshima <b>208km</b> |           | Major cities in the rest of Asia                      |                         |  |
|-------------------------------------------------|-----------|-------------------------------------------------------|-------------------------|--|
|                                                 |           | Busan (South Korea)                                   | 209km                   |  |
| Osaka                                           | 486km     | Seoul (South Korea)                                   | 539km                   |  |
| Tokyo                                           | 881km     | Shanghai (China)<br>Qingdao (China)<br>Dalian (China) | 883km<br>958km<br>986km |  |
| Sapporo 1                                       | 1,417km   | Beijing (China)                                       | 1,432km                 |  |
|                                                 | Geospatia | al Information Authorit                               | y of Japan Website      |  |