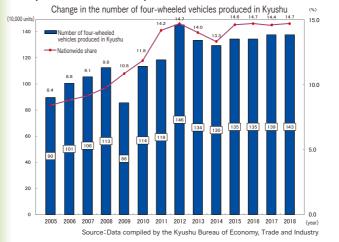

#### Kyushu is a leading automobile production center in Japan.

Kyushu, where Toyota Motor Kyushu, Inc., Nissan Motor Kyushu Co.,Ltd., Daihatsu Motor Kyushu Co.,Ltd. and Nissan Shatai Kyushu Co.,Ltd. are operating, has an automobile production capacity of over 1.5 million units, accounting for about 14% of that of Japan as a whole. Additionally, Honda Motor Co.,Ltd. manufactures motorcycles at its Kumamoto Factory.