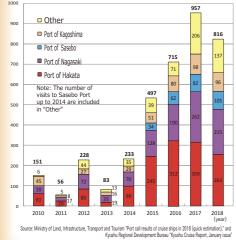

Port of Hakata is ranked first, and Port of Nagasaki is ranked third in the country for number of port visits by foreign cruise ships.

thumber of cruise ship visits 1000