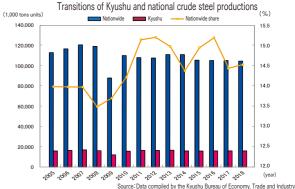

#### The birthplace of modern steel plants

Yawata Steel Works, which used to be owned by the government and now belongs to Nippon Steel Corporation, is one steel plant located in Kyushu. Kyushu accounts for about 14% of national crude steel production.