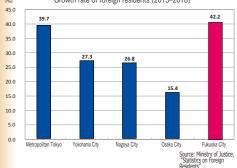

#### Advantage of Kyushu's infrastructure

The regional difference index of consumer prices in Fukuoka City is the lowest among major cities.

The rate of growth of foreign residents in Fukuoka City is top among major cities. Growth rate of foreign residents (2013–2018)