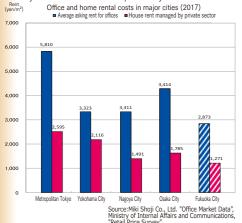

#### Advantage of Kyushu's infrastructure

The regional difference index of consumer prices in Fukuoka City is the lowest among major cities.

The rate of growth of foreign residents in Fukuoka City is top among major cities. Growth rate of foreign residents (2013–2018)