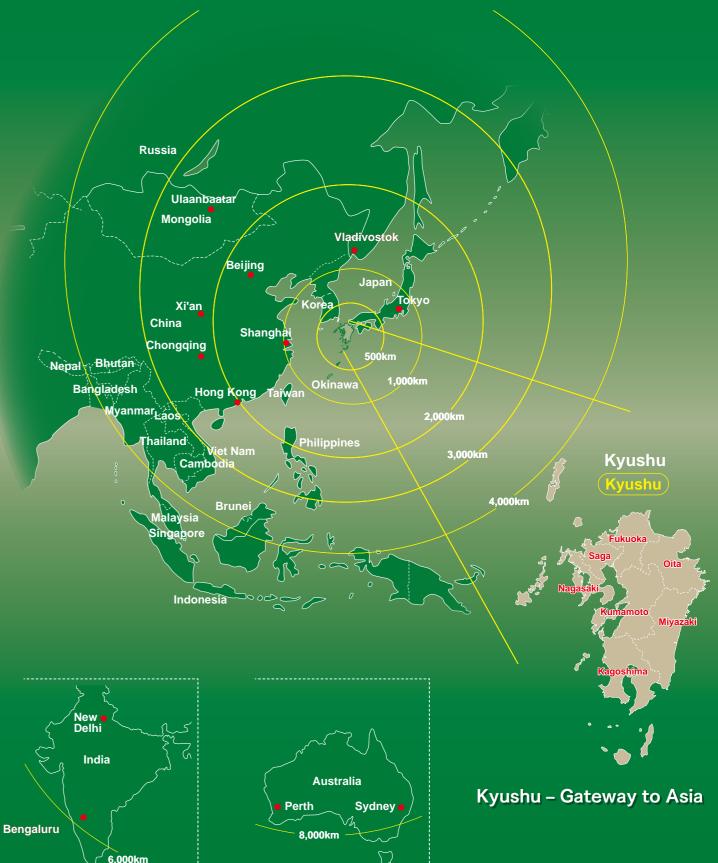

#### Convenience in access to Asian countries

Kyushu has efficient connections to Asia. Flight time is shorter than that to/from Tokyo by approximately one bour or more

|                              | Fukuoka      | Tokyo<br>(Narita) |
|------------------------------|--------------|-------------------|
| Airport to the downtown area | 10 min.      | 50 min.           |
| Busan (South Korea)          | 55 min.      | 2 h. 30 min.      |
| Seoul (South Korea)          | 1 h. 30 min. | 2 h. 45 min.      |
| Shanghai (China)             | 1 h. 50 min. | 3 h. 40 min.      |
| Taipei (Taiwan)              | 2 h. 40 min. | 4 h. 15 min.      |
| Hong Kong                    | 4 h.         | 5 h. 30 min.      |
| Ho Chi Minh<br>(Vietnam)     | 5 h. 30 min. | 6 h. 55 min.      |
| Bangkok (Thailand)           | 6 h.         | 7 h. 15 min.      |
| Singapore                    | 6 h. 45 min. | 7 h. 45 min.      |

Each airport website

| (yushu is as near to major cities in the res | st of Asia as to those in Japan. |
|----------------------------------------------|----------------------------------|
|----------------------------------------------|----------------------------------|

| Major cities in Japan<br>Hiroshima <b>208km</b> |           | Major cities in the rest of Asia                      |                         |  |
|-------------------------------------------------|-----------|-------------------------------------------------------|-------------------------|--|
|                                                 |           | Busan (South Korea)                                   | 209km                   |  |
| Osaka                                           | 486km     | Seoul (South Korea)                                   | 539km                   |  |
| Tokyo                                           | 881km     | Shanghai (China)<br>Qingdao (China)<br>Dalian (China) | 883km<br>958km<br>986km |  |
| Sapporo 1                                       | 1,417km   | Beijing (China)                                       | 1,432km                 |  |
|                                                 | Geospatia | al Information Authorit                               | y of Japan Website      |  |