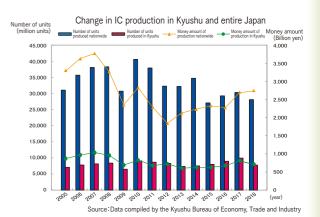

#### High-value-added semiconductors

Sony Semiconductor Manufacturing Corporation, known for its CMOS image sensors used in Cameras for Smartphones, the Renesas Group, known for its motor vehicle integrated circuits (microcomputers), and Mitsubishi Electric Power Device Factory, known for its power semiconductors used in household appliances and automobiles, also own factories located in Kyushu.