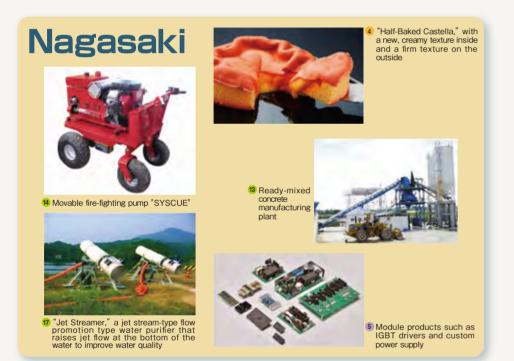

ving Heat Insulation Paint),<br>Water-Proofing Work, Consulting on Agriculture &<br>Stockbreeding.                                                                                       |
| 24 Fuji Energy Corporation                         | Kagoshima Prefecture<br>Kagoshima City | Evacuated Glass-Tubed Solar Heat Collectors<br>"Fuji Heat P•SOLAR FSP-2100", Wasted Food<br>Oil Purifying & Fuel-Converter "Fuji Oil Eco Changer"                                                               |
|                                                    |                                        |                                                                                                                                                                                                                 |



#### Automobiles & Associated Industry

| Company Name                              | Location                            | Main Product/Service                                                                                                                                                   |
|-------------------------------------------|-------------------------------------|------------------------------------------------------------------------------------------------------------------------------------------------------------------------|
| 1 TOYOTA MOTOR KYUSHU,<br>INC.            | Fukuoka Prefecture<br>Miyawaka City | Automobiles(Completed Automobiles) [LEXUS]<br>ES300h/ES350/ES250/ES200<br>CT200h RX450hL/RX450h/RX350L/RX350/RX300<br>NX300h/NX300/NX200<br>UX250h/UX200               |