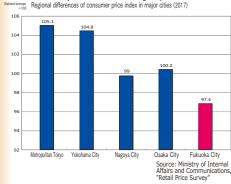

#### Advantage of Kyushu's infrastructure

The regional difference index of consumer prices in Fukuoka City is the lowest among major cities.

The rate of growth of foreign residents in Fukuoka City is top among major cities. Growth rate of foreign residents (2013–2018)